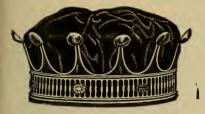

d points, sur-      |     |    |
|------|----------------------------------------------------------------------|-----|----|
|      | mounted with round metal ornaments; cap of merino, lined, and        |     |    |
|      | leather sweat; same style as No. 1278                                | 3 ( | )0 |
| 1276 | Crown for King, fancy gilt metal frame, raised points terminating in |     |    |
|      | round metal ornaments; cap of velvet, lined, and leather sweat;      |     |    |
|      | same styles as No. 1278                                              | 3 2 | 25 |
| 1277 | Crown for King, fancy gilt metal frame, with raised points, sur-     |     |    |

mounted with round points, cap of plush, lined, leather sweat; same

style as No. 1278; each.....

# Crowns for King-Continued.





Crown, No. 1278.

Crown, No. 1281.

| 1278  | Crown for King, ornamental gold-plated metal frame with numerous stone settings on the band, raised points surmounted with round ornament, cap of fine merino (see illustration)                                        | \$ 3 75 |
|-------|-------------------------------------------------------------------------------------------------------------------------------------------------------------------------------------------------------------------------|---------|
| 1279  | Crown for King, ornamental gold-plated frame, with numerous stone settings on the band, raised points surmounted with round points, cap of fine silk finished velvet (see No. 1278); each                               | 4 00    |
| 1280  | Crown, same as No. 1278, but cap of